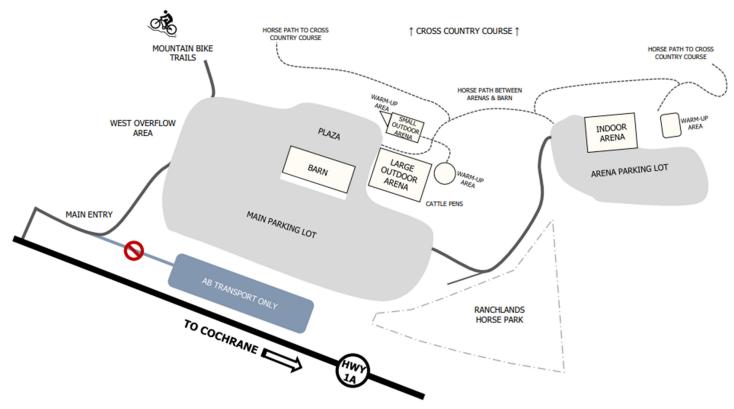

The entrance to the South Grounds is located on Hwy 1A west of the Hwy 22 junction.

PLEASE <u>ONLY PARK NEAR THE BARN WHILE UNLOADING.</u> IF YOU HAVE AN RV SPOT WITH POWER, YOU MAY PARK IN THE PLAZA AREA, OTHERWISE, PLEASE USE THE MAIN PARKING LOT.

HAUL-IN COMPETITORS: PLEASE USE THE MAIN PARKING LOT.